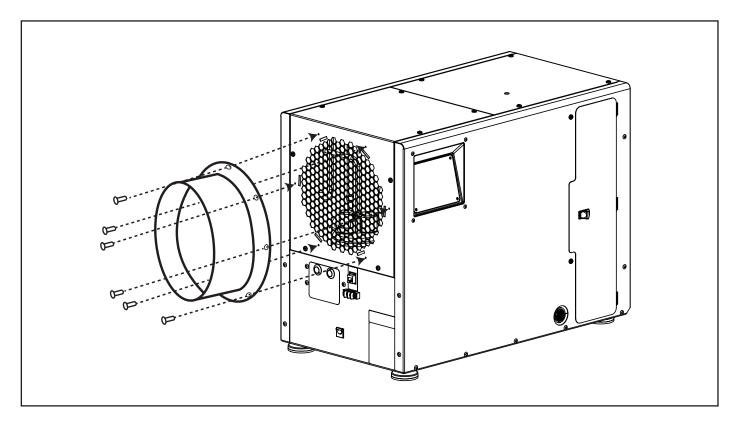

## **Parts Included:**

- (1) 10" Duct Collar
- (1) Tape Foam Strip
- (6) Phillips Screw, 6-20 x 3/4

## **Items Required:**

- Phillips Head Screwdriver
- Flex Duct
- Zip Tie
- Foil Tape

**CAUTION!** Before installing the duct kit, disconnect dehumidifier from electrical power.

## **Crawl Space Recommended Ducting Installation**

10 - 25 feet of flex duct can be used on the supply side of the dehumidifier in order to push air away from the dehumidifier. The dehumidifier does not need to be centered in the space as the flex duct will be used to help circulate air throughout the space. When extending the flex duct, ensure it is as straight as possible to avoid any restriction in airflow. If ducting the supply, it is not recommended to duct the return as well. Doing so may result in a loss of efficiency.