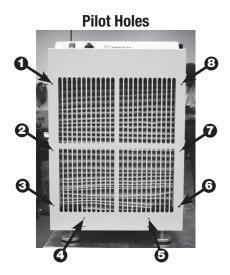

## **Tools Required:** T25 Torx Driver and Drill

**CAUTION!** Before installing duct kit, disconnect dehumidifier from electrical power and disconnect duct work if previously installed.

**Step 1:** Align duct plate and collar to eight pilot holes on the dehumidifier. Note: Flanges on duct plate should be on sides and bottom, when aligned to dehumidifier.