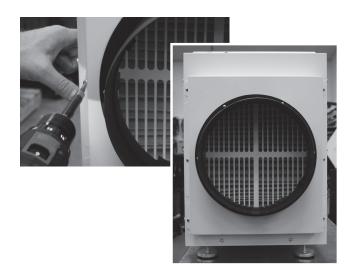

## **Tools Required:** T25 Torx Driver and Drill

**CAUTION!** Before installing duct kit, disconnect dehumidifier from electrical power and disconnect duct work if previously installed.

**Step 1:** Align duct plate and collar to eight pilot holes on the dehumidifier. Note: Flanges on duct plate should be on sides and bottom, when aligned to dehumidifier.

**Step 2:** Using T25 Torx screws, attach the duct plate with collar to the dehumidifier. Attach the top two screws and work down. Do not over tighten the screws.

**Step 3:** Attach ducting as needed.