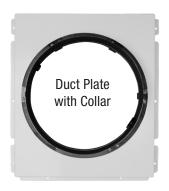

## **Tools Required:** T25 Torx Driver and Drill

**CAUTION!** Before installing duct kit, disconnect dehumidifier from electrical power and disconnect duct work if previously installed.

**Step 1:** Align duct plate and collar to eight pilot holes on the dehumidifier. Note: Flanges on duct plate should be on sides and bottom, when aligned to dehumidifier.

**Step 2:** Using T25 Torx screws, attach the duct plate with collar to the dehumidifier. Attach the top two screws and work down. Do not over tighten the screws.

**Step 3:** Attach ducting as needed.