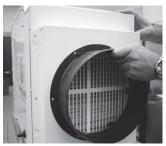

**Step 2:** Using T25 Torx screws, attach the duct plate with collar to the dehumidifier. Attach the top two screws and work down. Do not over tighten the screws.

**Step 3:** Attach ducting as needed.