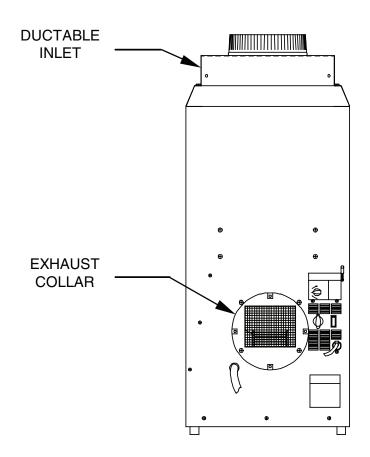

## Santa Fe Classic Dehumidifier Ductable Inlet Mounting Detail

## **Ductable Inlet Instructions**

- 1. Remove the Filters from the unit.
- 2. Remove the ductable inlet from the box and remove the release paper from the tape on the inlet flanges.
- 3. Center the inlet above the filter guides and attach the inlet to the guides.
- 4. Replace the filters in the unit.
- 5. The six inch opening may be used as a fresh air inlet from outside.

## **Exhaust Collar Mounting Instructions**

- 6. Remove the exhaust collar from the box and bend the tabs in.
- 7. Place the collar over the blower outlet and line up the tabs with the holes in the cabinet.
- 8. Using (4) screws from the kit, attach the collar to the unit.