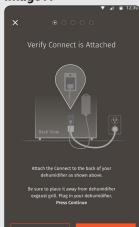

Step 7: Launch the Santa Fe Connect app and select Sign Up.

Step 8: Enter your account details and select notification preferences. Then select Create Account.

**Step 9:** If this is your first time installing a dehumidifier, follow the instructions in Image A.

#### Image A

**Step 9:** If this is your first time installing a dehumidifier, follow the instructions in Image A.

If you are installing your second dehumidfier, you can choose the + icon from the bottom of the side menu, as shown in Image B.