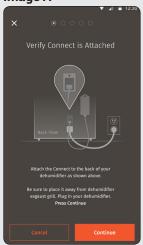

Step 7: Launch the Santa Fe Connect app and select Sign Up.

Step 8: Enter your account details and select notification preferences. Then select Create Account.

**Step 9:** If this is your first time installing a dehumidifier, follow the instructions in Image A.

#### Image A

**Step 9:** If this is your first time installing a dehumidifier, follow the instructions in Image A.

If you are installing your second dehumidfier, you can choose the + icon from the bottom of the side menu, as shown in Image B.