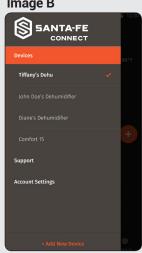

If you are installing your second dehumidfier, you can choose the + icon from the bottom of the side menu, as shown in Image B.

#### **Image B**

**Step 9:** If this is your first time installing a dehumidifier, follow the instructions in Image A.

If you are installing your second dehumidfier, you can choose the + icon from the bottom of the side menu, as shown in Image B.

### **Image B**