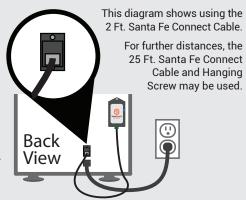

### To get started connecting your new dehumidifier to the cloud, please follow these simple steps:

- Step 1: Plug in and turn on your dehumidifier.
- Step 2: Choose placement of the Monitor. Position the Monitor onto the back of your dehumidifier. The magnet on the back of the Monitor will hold it in place, or position the Monitor somewhere within 25 feet of the dehumidifier using the hanging screw. DO NOT place the Monitor on the exhaust grill of the dehumidifier.
- **Step 3:** Attach the Santa Fe Connect Cable to the Monitor. Use only one of the cables provided. Choose your cable based on the length required to reach the Monitor.
- **Step 4:** Attach the other end of the Santa Fe Connect Cable to your dehumidifier.
- **Step 5:** This step is optional. Attach the Water Sensor to the Monitor using the Water Sensor Cable. Position the Water Sensor onto the floor.