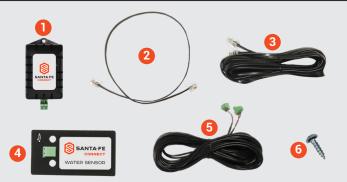

## **Start Here!**

You should have received the following items:

- Santa Fe Connect Monitor
- 2 Santa Fe Connect Cable (2 Ft.)
- 3 Santa Fe Connect Cable (25 Ft.)
- Santa Fe Connect Water Sensor
- Santa Fe Connect Water Sensor Cable (25 Ft.)
- 6 Hanging Screw

### To get started connecting your new dehumidifier to the cloud, please follow these simple steps:

- Step 1: Plug in and turn on your dehumidifier.
- Step 2: Choose placement of the Monitor. Position the Monitor onto the back of your dehumidifier. The magnet on the back of the Monitor will hold it in place, or position the Monitor somewhere within 25 feet of the dehumidifier using the hanging screw. DO NOT place the Monitor on the exhaust grill of the dehumidifier.
- **Step 3:** Attach the Santa Fe Connect Cable to the Monitor. Use only one of the cables provided. Choose your cable based on the length required to reach the Monitor.
- **Step 4:** Attach the other end of the Santa Fe Connect Cable to your dehumidifier.
- **Step 5:** This step is optional. Attach the Water Sensor to the Monitor using the Water Sensor Cable. Position the Water Sensor onto the floor.