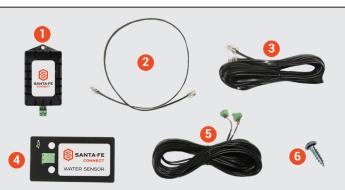

### **Start Here!**

You should have received the following items:

- Santa Fe Connect Monitor
- Santa Fe Connect Cable (2 Ft.)
- 3 Santa Fe Connect Cable (25 Ft.)
- Santa Fe Connect Water Sensor
- Santa Fe Connect Water Sensor Cable (25 Ft.)
- 6 Hanging Screw

### To get started connecting your new dehumidifier to the cloud, please follow these simple steps:

- Step 1: Plug in and turn on your dehumidifier.
- Step 2: Choose placement of the Monitor. Position the Monitor onto the back of your dehumidifier. The magnet on the back of the Monitor will hold it in place, or position the Monitor somewhere within 25 feet of the dehumidifier using the hanging screw. DO NOT place the Monitor on the exhaust grill of the dehumidifier.
- **Step 3:** Attach the Santa Fe Connect Cable to the Monitor. Use only one of the cables provided. Choose your cable based on the length required to reach the Monitor.
- **Step 4:** Attach the other end of the Santa Fe Connect Cable to your dehumidifier.
- **Step 5:** This step is optional. Attach the Water Sensor to the Monitor using the Water Sensor Cable. Position the Water Sensor onto the floor.