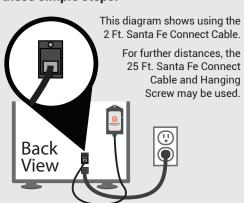

### To get started connecting your new dehumidifier to the cloud, please follow these simple steps:

- Step 1: Plug in and turn on your dehumidifier.
- Step 2: Choose placement of the Monitor. Position the Monitor onto the back of your dehumidifier. The magnet on the back of the Monitor will hold it in place, or position the Monitor somewhere within 25 feet of the dehumidifier using the hanging screw. DO NOT place the Monitor on the exhaust grill of the dehumidifier.
- **Step 3:** Attach the Santa Fe Connect Cable to the Monitor. Use only one of the cables provided. Choose your cable based on the length required to reach the Monitor.
- **Step 4:** Attach the other end of the Santa Fe Connect Cable to your dehumidifier.
- **Step 5:** This step is optional. Attach the Water Sensor to the Monitor using the Water Sensor Cable. Position the Water Sensor onto the floor.