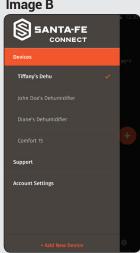

If you are installing your second dehumidfier, you can choose the + icon from the bottom of the side menu, as shown in Image B.

#### **Image B**

**Step 9:** If this is your first time installing a dehumidifier, follow the instructions in Image A.

If you are installing your second dehumidfier, you can choose the + icon from the bottom of the side menu, as shown in Image B.

### **Image B**