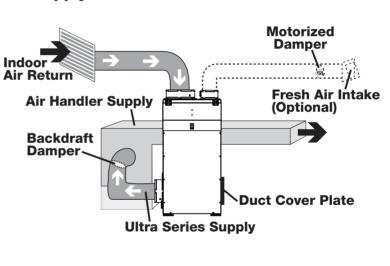

## **Recommended HVAC System Installation**

## **Dedicated Ultra Series Return to HVAC Supply**

- Install a dedicated return for the Ultra120V from a central area of the structure.
- Install an insulated duct from outside to the 6" damper of the Ultra120V to provide fresh air ventilation (optional).
- The optional second supply of the Ultra120V may be ducted to another location. This can provide a second source of airflow to the basement or supply of the existing HVAC system with a backdraft damper.
- When using only one of the two supplies on the Ultra120V, the unused supply must be blocked using the duct cover plate included.
- DO NOT locate return in a bathroom or kitchen.
- Control should be located remotely from the dehumidifier and placed in a central location.