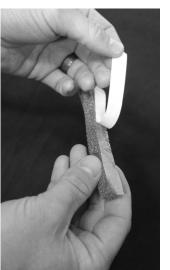

**Step 2:** Remove the adhesive from the foam tape. Adhere the foam around the inside of each 10" collar - cut off any access foam tape.

**Step 3:** Using the self-drilling screws and the hex or nut driver, attach each 10" collar to the dehumidifier by lining up the tabs on the collars to the pre-drilled holes in the cabinet around the supply / discharge on each side of the dehumidifier. Once in place, firmly tighten all four screws for each collar.