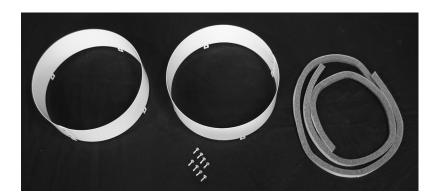

## **Parts Included:**

- (8) Self-Drilling Hex Screw
- (2) 10" Round Duct Collar
- (2) 35" Strip of Foam Tape