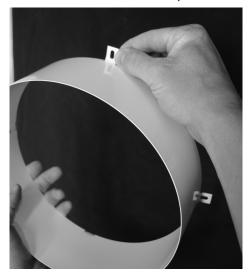

## **Tools Required:**

5/16" Hex driver and drill or nut driver

CAUTION! Before installing the duct kit, disconnect dehumidifier from electrical power.

**Step 1:** Bend the four tabs on each 10" round collar out as seen in the picture below.