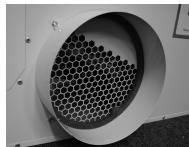

**Step 2:** Remove the adhesive from the foam tape. Adhere the foam around the inside of each 10" collar - cut off any access foam tape.

**Step 3:** Using the self-drilling screws and the hex or nut driver, attach each 10" collar to the dehumidifier by lining up the tabs on the collars to the pre-drilled holes in the cabinet around the supply / discharge on each side of the dehumidifier. Once in place, firmly tighten all four screws for each collar.

**Step 4:** Attach duct work as needed.