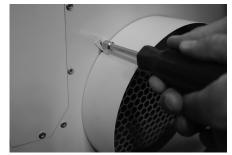

**Step 2:** Remove the adhesive from the foam tape. Adhere the foam around the inside of each 10" collar - cut off any access foam tape.

**Step 3:** Using the self-drilling screws and the hex or nut driver, attach each 10" collar to the dehumidifier by lining up the tabs on the collars to the pre-drilled holes in the cabinet around the supply / discharge on each side of the dehumidifier. Once in place, firmly tighten all four screws for each collar.