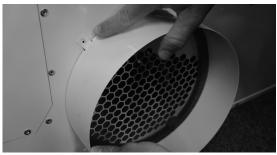

**Step 2:** Remove the adhesive from the foam tape. Adhere the foam around the inside of each 10" collar - cut off any access foam tape.

**Step 3:** Using the self-drilling screws and the hex or nut driver, attach each 10" collar to the dehumidifier by lining up the tabs on the collars to the pre-drilled holes in the cabinet around the supply / discharge on each side of the dehumidifier. Once in place, firmly tighten all four screws for each collar.