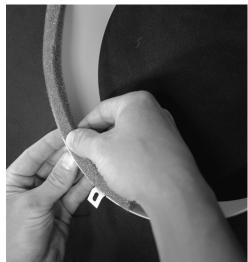

## **Tools Required:**

5/16" Hex driver and drill or nut driver

CAUTION! Before installing the duct kit, disconnect dehumidifier from electrical power.

**Step 1:** Bend the four tabs on each 10" round collar out as seen in the picture below.

**Step 2:** Remove the adhesive from the foam tape. Adhere the foam around the inside of each 10" collar - cut off any access foam tape.

**Step 3:** Using the self-drilling screws and the hex or nut driver, attach each 10" collar to the dehumidifier by lining up the tabs on the collars to the pre-drilled holes in the cabinet around the supply / discharge on each side of the dehumidifier. Once in place, firmly tighten all four screws for each collar.